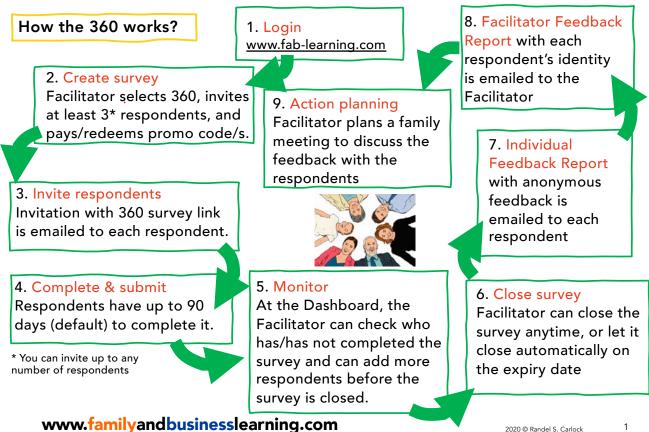

### Introducing the Family and Business 360 Facilitators Feedback Report

These instruments are for training and planning by business families, with the support of a **Facilitator**, who may be a family member, family business advisor, or consultant. A Facilitators Feedback Report (FFR) with the identities of the respondents will be sent to the Facilitator – the user who creates the survey and invites the respondents. Your completing of the survey grants your consent for the Facilitator to use the data in training and planning activities with the family.

To protect confidentiality among individual respondents, the answers to the survey will be collated in the **Individual Feedback Report**.

Except to the Facilitator, none of the information you provide will be identifiable as coming from you, **unless you voluntarily offer personal information** in the narrative or comment boxes.

### **Step 1** Facilitator to Login at <u>www.fab-learning.com</u> Sign up with your email and a password of minimum 8 digits

| FAMILY AND BUSINESS<br>LEARNING | HOME | STORE                           | TOOLS | воок | CONTACT | English 🖨 |
|---------------------------------|------|---------------------------------|-------|------|---------|-----------|
|                                 |      | Usern<br>Passv<br>Sign<br>Forgo | vord  | ord? | Login   |           |

3

2

2020 © Randel S. Carlock

**Step 2** In **MY DASHBOARD**, click <u>Create survey</u> for the <u>Commitment360</u>. Then add family members (**respondents**) by providing their Email addresses and Names.

shared with the facilitator, tick the box "We do not want a Facilitators Feedback Report". This should be the exception.

**Step 2** Invite family members (**respondents**) by providing their Email addresses and Names/Nicknames. The Basic360 requires a minimum of 3 respondents (including yourself) with no maximum limit.

#### Invite respondents

Your respondents will each receive an email from **Family and Business Learning** with the subject

"You are invited to complete the Basic360 Profile for {your survey name}"

with a unique link to complete their own assessment.

### **Step 4** Complete the Basic360 Profile

Then answer **6 open-ended Booster Questions** to share your family specific thoughts.

All respondents will be reminded that their completion of the Basic360 grants their consent for the Facilitator to view and use the data in family training and planning activities.

#### www.familyandbusinesslearning.com

Step 5 **Monitor** on **MY DASHBOARD** (only for the Main user or Facilitator) <u>Completed/Invited</u>: track who has or has not completed the survey Invite: to add more respondents, and Re-Invite: to re-send the link to respondents <u>Close survey</u>: close the survey prior to the expiry date, and even when some respondents have not yet completed the survey FFR: view the Facilitators Feedback Report, only when the survey is closed <u>Analyse</u>: view your own Individual Feedback Report at any time. MY SURVEYS Status Completed/Invited Туре Name Expiry date Action

**Step 6** Click <u>Close survey</u> on MY DASHBOARD to close your survey any time before the expiry date (default 90 days).

www.familyandbusinesslearning.com

10

2020 © Randel S. Carlock

### Step 7 Review your Individual Feedback Report

Once the survey is closed, an email from Family and Business Learning with the subject "The Basic360 Feedback Report for {your survey name} is now ready for your review" and a link to the respondent's Individual Feedback Report will be sent to all respondents.

### Step 8 Review your Facilitators Feedback Report

Once the survey is closed, an email from Family and Business Learning with the subject "The Basic360 FFR report for {your survey name} is now ready for your review" and a link to the Facilitators Feedback Report will be sent to the main user or Facilitator.

### Step 9 Action Planning

Review the reports and plan a family meeting to discuss.