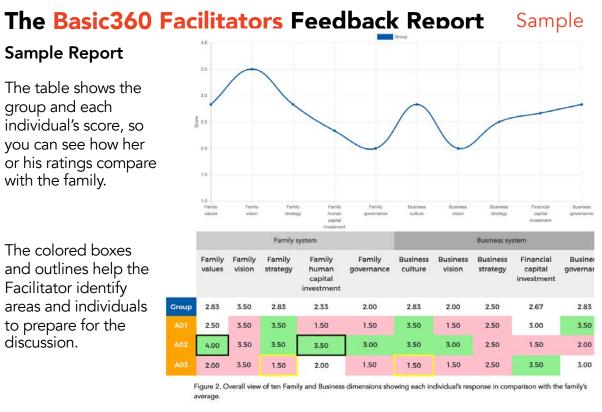

# The Basic360 Facilitators Feedback Report

The Facilitator, who may be a family member, family business advisor, or consultant, will receive a report showing the profile and identities of each participant.

### Sample

Overall number, list and profile of participants by their Identifier (ID), Name, Generation, Current Role and Gender.

| nvited | Completed | Male | Female | Others | Started                  | Closed        |
|--------|-----------|------|--------|--------|--------------------------|---------------|
| 3      | 3         | 66%  | 33%    | 0%     | Jan. 10, 2020, 3:33 p.m. | Jan. 11, 2020 |

| ID  | Name   | Gen | Current Role                                        | Gender |
|-----|--------|-----|-----------------------------------------------------|--------|
| A01 | Fabian | G2  | 4. Family member, owner, employed by the enterprise | м      |
| A02 | Gerald | G5  | 5. Family member employed by the enterprise         | w      |
| A03 | User   | G4  | 5. Family member employed by the enterprise         | м      |